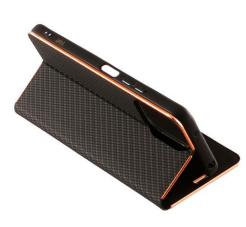

## ELITE PRO ANTI-RFID BOOK STAND

Get the new stylish **ELITE PRO ANTI-RFID BOOK STAND cases** from **IDOL 1991** and **VOLTE-TEL**, and stand out in every appearance while simultaneously protecting your beloved smartphone. They are made of **premium-quality PU leather** and feature a **magnetic** closure.

These cases boast **reinforced PC material finishes** around the edges and at the earpiece cutout, giving them a distinctive design that won't go unnoticed. Beyond elegance, the interior includes an **RFID**-**Protection anti-theft pocket to safeguard your debit or credit cards from potential skimming, even when the case is open.** 

Internally, the device is secured by a **TPU case with a velvet lining and raised edges** for enhanced screen protection. At the same time, you retain **access to all the device's features**, such as the camera, speakers, microphone, and charging port. You can make calls or take photos effortlessly while your smartphone remains fully protected in the case, as **the camera and earpiece openings are left unobstructed**. These cases are **lightweight and slim**, adding no extra bulk, and they also **fold into a stand** so you can comfortably watch your favorite videos and movies in horizontal viewing mode.