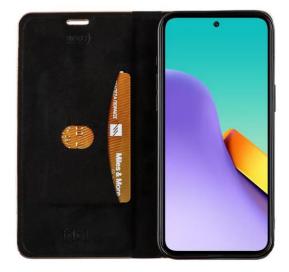

These cases boast **reinforced PC material finishes** around the edges and at the earpiece cutout, giving them a distinctive design that won't go unnoticed. Beyond elegance, the interior includes an **RFID**-**Protection anti-theft pocket to safeguard your debit or credit cards from potential skimming, even when the case is open.** 

Internally, the device is secured by a **TPU case with a velvet lining and raised edges** for enhanced screen protection. At the same time, you retain **access to all the device's features**, such as the camera, speakers, microphone, and charging port. You can make calls or take photos effortlessly while your smartphone remains fully protected in the case, as **the camera and earpiece openings are left unobstructed**. These cases are **lightweight and slim**, adding no extra bulk, and they also **fold into a stand** so you can comfortably watch your favorite videos and movies in horizontal viewing mode.