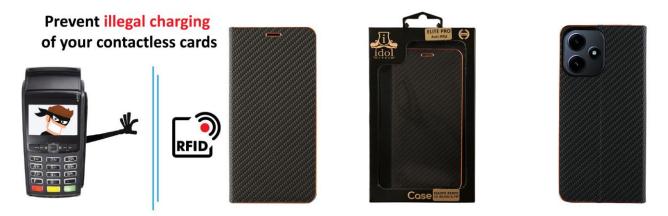

These cases boast **reinforced PC material finishes** around the edges and at the earpiece cutout, giving them a distinctive design that won't go unnoticed. Beyond elegance, the interior includes an **RFID**-**Protection anti-theft pocket to safeguard your debit or credit cards from potential skimming, even when the case is open.** 

This pocket **prevents illegal charges** on your contactless cards by malicious individuals while you're on the move or using public

transport. The **RFID-Protection technology** uses a special material that **blocks wireless data transmission**, ensuring that the signals emitted by your cards' chips cannot be intercepted.